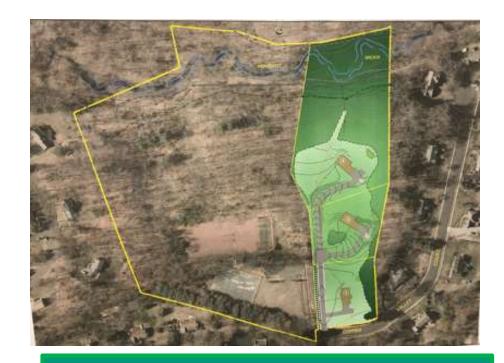

### Land Sale Update

- Planning and Zoning Commission
- 1. Text changes on variances for
  - Distance from Building and Parking Lots (approved Sept)
  - No need for Town Owned Road (approved October)
- 2. Land Subdivision
  - 3 Parcel Land (approved October)
- 1. Sewer (January 2020)
  - 3 Parcel Hookup Approval
- 2. Proceeds (January/February 2020)
  - 3 Parcel Land \$235,000